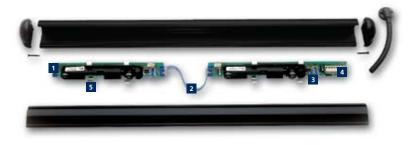

## SuperScan Components

- Master Module (Slave module optional)
- Plug-in flat ribbon cable (both ends)
- Distance adjustment cam (up to 8')
- 4 Removable plug connector
- 5 Mounting Clip for angle adjustment