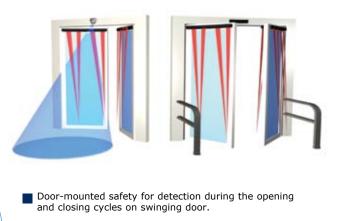

The SuperScan excels with its advanced distance measuring optics, precise angling, and multiple applications.

**Quality, Intelligence, Precision** 

- Focused active infrared technology provides safety on a moving door; including swinging, bi-folding, revolving, and low energy.
- Its flexibility assures protection precisely where it is needed, including the leading edge of the door.
- Positioned on top of the door, eliminating damage from shopping carts or hospital beds that typically batter swinging doors.
- Compatible with all brands of automatic doors for new installation and retrofit.
- Perfect addition to low energy doors, where safety is always a concern.