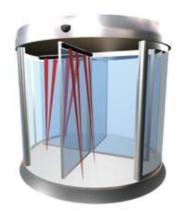

Applications

Provides presence detection on revolving door wings

\*Note additional SuperScan modules can be added to accommodate larger door diameters.

**Related Product Packages:** 

Parallax Linx (A variety of packages are available)